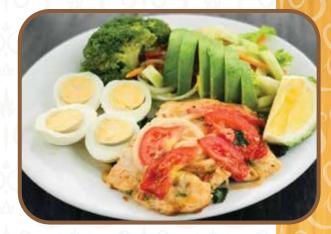

f y O miganocafe www.miganohotels.com

# Breakfast

### BANANA FOSTER FRENCH TOAST

ST 5,000 Rwf

8,000 Rwf

Two slices of milk bread topped with french banana served honey or pone coke syrup.

#### **MORNING SUNRISE**

BREAKFAST MINI PIZZA 5,000 Rwf

Tomato, beef sausage, eggs and mozzarella cheese.

FAVOURITE EGGS OF YOUR CHOICE 7,000 Rwf

### **BEEF BURRITO**

7,000 Rwf

Minced meat loaded with vegetable, spices and Cheese served with avocado salsa.

### HEALTHY VEGETARIAN BREAKFAST 7,000 Rwf

Boiled egg, tomato salad, fried spinach, toasted White/brown bread topped with fried mushroom And fruit salad on the side.

### BUTTER MILK PANCAKE AVOCADO TOAST FISHERMAN'S BREAKFAST CHEF BREAKFAST

7,000 Rwf 7,000 Rwf 10,000 Rwf 7,000 Rwf









### Snacks



MIGANO SPECIAL CHICKEN WINGS 6,000 Rwf Stir-fried chicken wings with vegetables served With either chips, wedges & salad

| BEEF SAMOSAS (PAIR)     | 3,000 Rwf |
|-------------------------|-----------|
| VEGETABLE SAMOSA (PAIR) | 2,500 Rwf |
| White Chapati           | 1,000 Rwf |
| Brown chapati           | 1,500 Rwf |
| PLAIN CHIPS             | 5000 Rwf  |
| MASALA CHIPS            | 6,000 Rwf |
| PLANTAIN CHIPS (Mizuzu) | 6,000 Rwf |
|                         |           |

# Soups

| CARROT AND SPINACH SOUPS        | 5,000 Rwf |
|---------------------------------|-----------|
| MIXED VEGETABLE SOUP            | 6,000 Rwf |
| PUMPKIN SOUP                    | 5,000 Rwf |
| CARROT AND GINGER SOUP          | 5,000 Rwf |
| CREAM MUSHROOMS SOUP            | 6,000 Rwf |