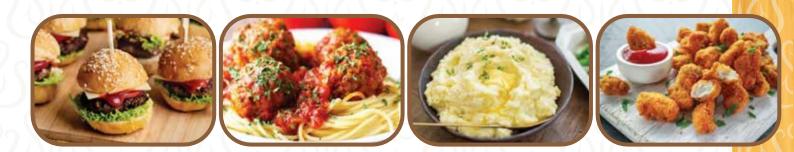

### CHICKEN NUGGETS

Chicken breast chopped cubes served with fries. SPAGHETTI & MEAT BALLS **MINI BURGER** Beef, chicken or fish

**FISH FINGERS** 

6,000 Rwf

6,000 Rwf

6,000 Rwf

7,000 Rwf

#### PURE BEEF BURGER

8,000 Rwf

Grilled beef burger topped with lettuce, onions, tomatoes, mustard & mayonnaise

### MINI STEAK WITH BALSAMIC ONION GRAVY 8,000 Rwf

Three pieces mini steak in balsamic vinegar onion Gravy served with rice, potato wedges, chips, Boiled potatoes, banana plantain.