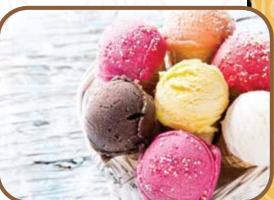

### Ice Cream

Ice cream Sundae

6,000 RWF

Three scoops of your choice garnished with chocolate syrup

| Banana Split                             | 5,000 RWF |
|------------------------------------------|-----------|
| Ice Cream Scoop                          | 2,000 RWF |
| Fresh Fruit Salad & A scoop of Ice cream | 4,500 RWF |
| Fruit Platter                            | 5,000 RWF |
|                                          |           |