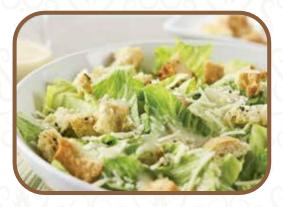

### CHICKEN CEASAR SALAD

#### 7,000 Rwf

Crispy lettuce tossed with traditional Caesar salad dressing, chicken, parmesan cheese and crunchy croutons.