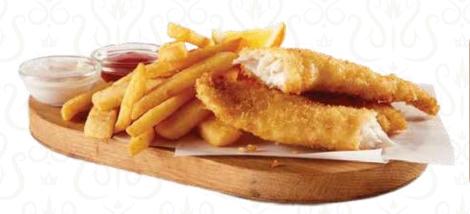

# Fish Dishes

| WHOLE TILAPIA FISH                                                                                                  | 15,000 Rwf            |
|---------------------------------------------------------------------------------------------------------------------|-----------------------|
| Grilled fresh whole tilapia                                                                                         |                       |
| CHINESE CHILLY FISH                                                                                                 | 10,000 Rwf            |
| Fish cubes tossed in vegetables & spic                                                                              | y chilly sauce.       |
| FISH & CHIPS                                                                                                        | 10,000 RWF            |
| Coated deep fried tilapia fillet with chip                                                                          | s 2.000               |
| GRILLED PAN TILAPIA                                                                                                 | 10,000 RWF            |
| Marinated grilled tilapia fillet                                                                                    |                       |
| GARLIC RICE PRAWN                                                                                                   | 15,000 Rwf            |
| Garlic fried prawns in vegetable rice                                                                               |                       |
| GRILLED OCTOPUS                                                                                                     | 15,000 Rwf            |
| Grilled octopus with lemon & oregano                                                                                | served with rice      |
| KING FISH STEAK                                                                                                     | 15,000 Rwf            |
| King fish steak with lemon garlic butter                                                                            | <sup>20</sup> 2 NV/ ( |
| FISH CURRY                                                                                                          | 10,000 Rwf            |
| Fish cubes cooked in curry paste                                                                                    |                       |
| MIGANO COCONUT STEWED FISH                                                                                          | 10,000 Rwf            |
| Nile perch cubes stewed in coconut sa                                                                               | uce                   |
| STIR-FRIED FISH WITH BROCCOLI                                                                                       | 10,000 Rwf            |
| Stir fried nile perch cubes with fresh br                                                                           | occoli                |
| FISH TACOS                                                                                                          | 10,000 Rwf            |
| Three small tortilla cuts filled with stir-<br>With cabbage topped with guacamole<br>Served with beans and beetroot | ried fish             |
|                                                                                                                     |                       |