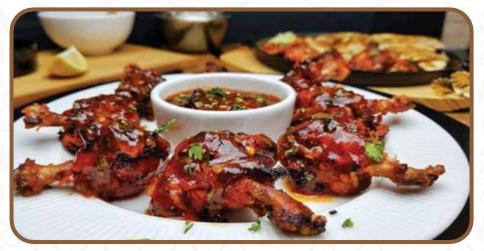

### **Starters**

| SOUP OF THE DAY SERVED WITH GARLIC BREAD | 5,000 R |
|------------------------------------------|---------|
| VEGETABLE SPRING ROLLS                   | 2,500 R |
| SWEET AND SOUR CHICKEN WINGS             | 5,000 R |
| CHICKEN LOLLIPOPS                        | 7,000 F |
| CRISPY GARLIC BREAD                      | 1,000 R |
| BANANA CHIPS SERVED WITH GUACAMOLE       | 4,000 R |
|                                          |         |