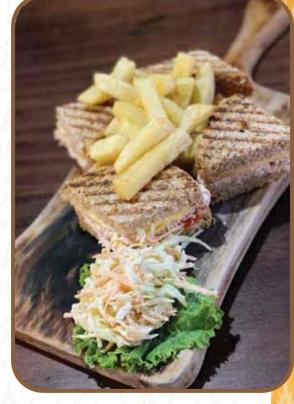

### TUNA SANDWICH 8,000 Rwf

Tuna fish chunks mixed with vegetables and cheese

CHEESE AND TOMATO SANDWICH

All Sandwiches are Served With Fries Or Potato Wedges