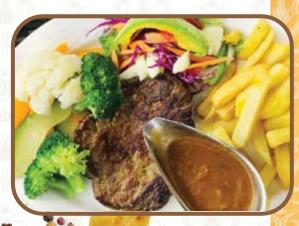

### MINI STEAK WITH BALSAMIC ONION GRAVY 8,000 Rwf

Three pieces mini steak in balsamic vinegar onion Gravy served with rice, potato wedges, chips, Boiled potatoes, banana plantain.