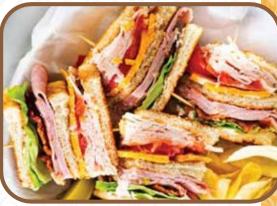

### **MIGANO CLUB SANDWICH**

10,000 Rwf

Triple decked sandwich of sliced roasted beef and Grilled chicken breast, gouda cheese, tomatoes, onions and mayonnaise.