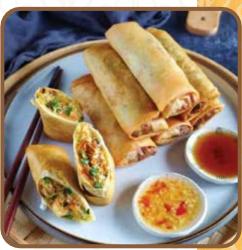

### **Starters**

| SOUP OF THE DAY SERVED WITH GARLIC BREAD | 5,000 R |
|------------------------------------------|---------|
| VEGETABLE SPRING ROLLS                   | 2,500 R |
| SWEET AND SOUR CHICKEN WINGS             | 5,000 R |
| CHICKEN LOLLIPOPS                        | 7,000 F |
| CRISPY GARLIC BREAD                      | 1,000 R |
| BANANA CHIPS SERVED WITH GUACAMOLE       | 4,000 R |
|                                          |         |