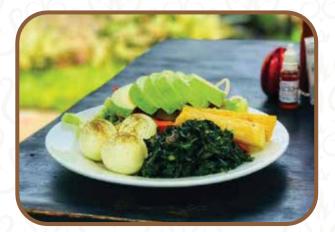

### HEALTHY VEGETARIAN BREAKFAST 7,000 Rwf

Boiled egg, tomato salad, fried spinach, toasted White/brown bread topped with fried mushroom And fruit salad on the side.