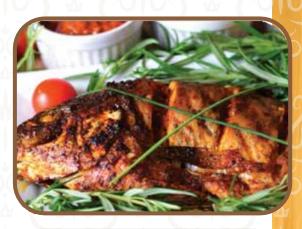

# Fish Dishes

| WHOLE TILAPIA FISH                                                                                                  | 15,000 Rwf            |
|---------------------------------------------------------------------------------------------------------------------|-----------------------|
| Grilled fresh whole tilapia                                                                                         |                       |
| CHINESE CHILLY FISH                                                                                                 | 10,000 Rwf            |
| Fish cubes tossed in vegetables & spic                                                                              | y chilly sauce.       |
| FISH & CHIPS                                                                                                        | 10,000 RWF            |
| Coated deep fried tilapia fillet with chip                                                                          | s 2.000               |
| GRILLED PAN TILAPIA                                                                                                 | 10,000 RWF            |
| Marinated grilled tilapia fillet                                                                                    |                       |
| GARLIC RICE PRAWN                                                                                                   | 15,000 Rwf            |
| Garlic fried prawns in vegetable rice                                                                               |                       |
| GRILLED OCTOPUS                                                                                                     | 15,000 Rwf            |
| Grilled octopus with lemon & oregano                                                                                | served with rice      |
| KING FISH STEAK                                                                                                     | 15,000 Rwf            |
| King fish steak with lemon garlic butter                                                                            | <sup>20</sup> 2 NV/ ( |
| FISH CURRY                                                                                                          | 10,000 Rwf            |
| Fish cubes cooked in curry paste                                                                                    |                       |
| MIGANO COCONUT STEWED FISH                                                                                          | 10,000 Rwf            |
| Nile perch cubes stewed in coconut sa                                                                               | uce                   |
| STIR-FRIED FISH WITH BROCCOLI                                                                                       | 10,000 Rwf            |
| Stir fried nile perch cubes with fresh br                                                                           | occoli                |
| FISH TACOS                                                                                                          | 10,000 Rwf            |
| Three small tortilla cuts filled with stir-<br>With cabbage topped with guacamole<br>Served with beans and beetroot | ried fish             |
|                                                                                                                     |                       |